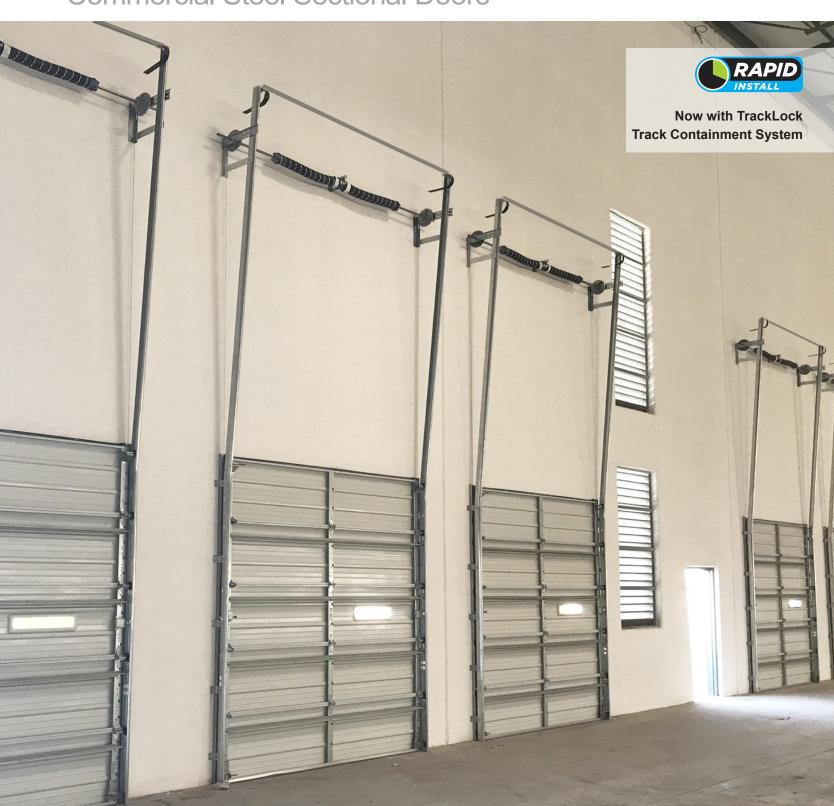

# Rapid Install Vertical Lift System Commercial Steel Sectional Doors

# Save Time and Money!

Amarr Rapid Install Vertical Lift is designed specifically for commercial warehouse and dock doors and saves approximately 20 minutes of installation time.

### Simplified Track & Hardware

- Heavy 1-piece 2" (.063-ga) and 3" (.075-ga) vertical track
- Preassembled end bearing plate
- Self-lubricating nylon rollers
- Wide body hinges
- Optional keyed hollow shaft

#### **Reduced Install Time**

- Engineered for one-man installation
- Fewer trips up the wall
- Fewer components to assemble
- 10 fewer wall attachments
- Track is palletized for easy unloading