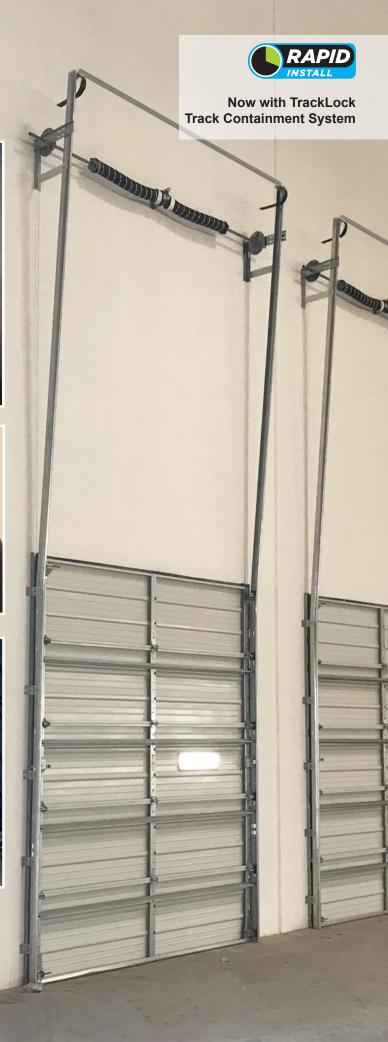

# Rapid Install Vertical Lift System Commercial Steel Sectional Doors

### Simplified Track & Hardware

- Heavy 1-piece 2" (.063-ga) and 3" (.075-ga) vertical track
- Preassembled end bearing plate
- Self-lubricating nylon rollers
- Wide body hinges
- Optional keyed hollow shaft

## TrackLock Spacer & Track Containment System

- Install aid for proper spacking between track
- Track containment system maintains track spacing for added safety