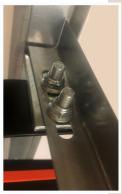

### Simplified Track & Hardware

- Heavy 1-piece 2" (.063-ga) and 3" (.075-ga) vertical track
- Preassembled end bearing plate
- Self-lubricating nylon rollers
- Wide body hinges
- Optional keyed hollow shaft

#### **Reduced Install Time**

- Engineered for one-man installation
- Fewer trips up the wall
- Fewer components to assemble
- 10 fewer wall attachments
- Track is palletized for easy unloading