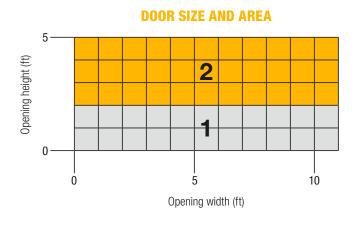

## **COMPONENT DIMENSIONS**

Reference the zone number to view component dimensions for tube motorized doors.

| Dimensions (in) | 1    | 7.75 | 8  | 0 | 0 |
|-----------------|------|------|----|---|---|
|                 | 2    | 9.75 | 10 | 0 | 0 |
|                 | Zone | А    | В  | С | D |