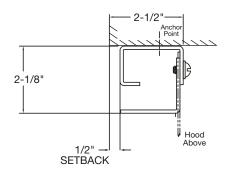

13 | 3 | 5 |                                                          |
|                 | Zone | Α  | В  | С | D | E                                                        |



### **SLAT CROSS SECTION**



The details and dimensions on this sheet are provided as a rough guide for planning purposes.

### **ROLLING COUNTER DOOR**

#### **GUIDE CONSTRUCTION OPTIONS**

# FACE OF WALL (ALL OPERATION TYPES)

Guides are mounted to the interior or exterior side of the wall.



#### **EXTRUDED ALUMINUM**

# **BETWEEN JAMBS** (FOR PUSHUP)

Guides are mounted to the inside of the jamb.



# **BETWEEN JAMBS** (FOR CRANK OR MOTOR)

Guides are mounted to the inside of the jamb.



#### **STEEL**

# FACE OF WALL (ALL OPERATION TYPES)

Guides are mounted to the interior or exterior side of the wall.



# **BETWEEN JAMBS** (FOR PUSHUP)

Guides are mounted to the inside of the jamb.



# **BETWEEN JAMBS** (FOR CRANK OR MOTOR)

Guides are mounted to the inside of the jamb.



The details and dimensions on this sheet are provided as a rough guide for planning purposes.

### **CUSTOM-DESIGNED SOLUTIONS**

Contact our experienced Architectural Design Support Team for help in customizing our products to fit your specific application at **www.architectdoorhelp.com**.



For more information on these and other Clopay products, visit **clopaycommercial.com**. Architects and specifiers, visit **architectdoorhelp.com**.