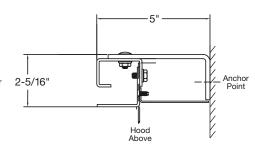

# FACE OF WALL (ALL OPERATION TYPES)

Guides are mounted to the interior or exterior side of the wall.