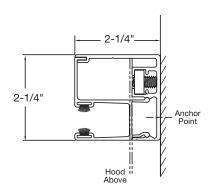

# **BETWEEN JAMBS** (FOR PUSHUP)

Guides are mounted to the inside of the jamb.

# **BETWEEN JAMBS** (FOR CRANK OR MOTOR)

Guides are mounted to the inside of the jamb.