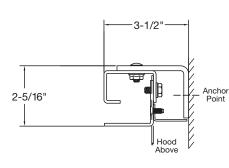

# **BETWEEN JAMBS** (FOR CRANK OR MOTOR)

Guides are mounted to the inside of the jamb.