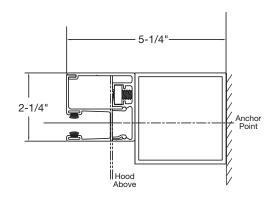

# FACE OF WALL (ALL OPERATION TYPES)

Guides are mounted to the interior or exterior side of the wall.