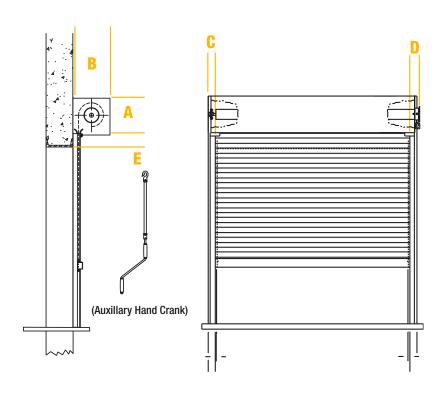

### MEASURE THE WIDTH AND HEIGHT OF THE OPENING

### **COMPONENT DIMENSIONS**

Reference the zone number to view component dimensions for tube motorized doors.

| Dimensions (in) | 1    | 11 | 11 | 3 | 5 | MIN UPSET BETWEEN<br>2"-5" DEPENDING<br>ON CONFIGURATION |
|-----------------|------|----|----|---|---|----------------------------------------------------------|
|                 | 2    | 12 | 12 | 3 | 5 |                                                          |
|                 | 3    | 13 | 13 | 3 | 5 |                                                          |
|                 | Zone | Α  | В  | С | D | E                                                        |