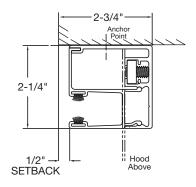

# FACE OF WALL (ALL OPERATION TYPES)

Guides are mounted to the interior or exterior side of the wall.

#### **EXTRUDED ALUMINUM**